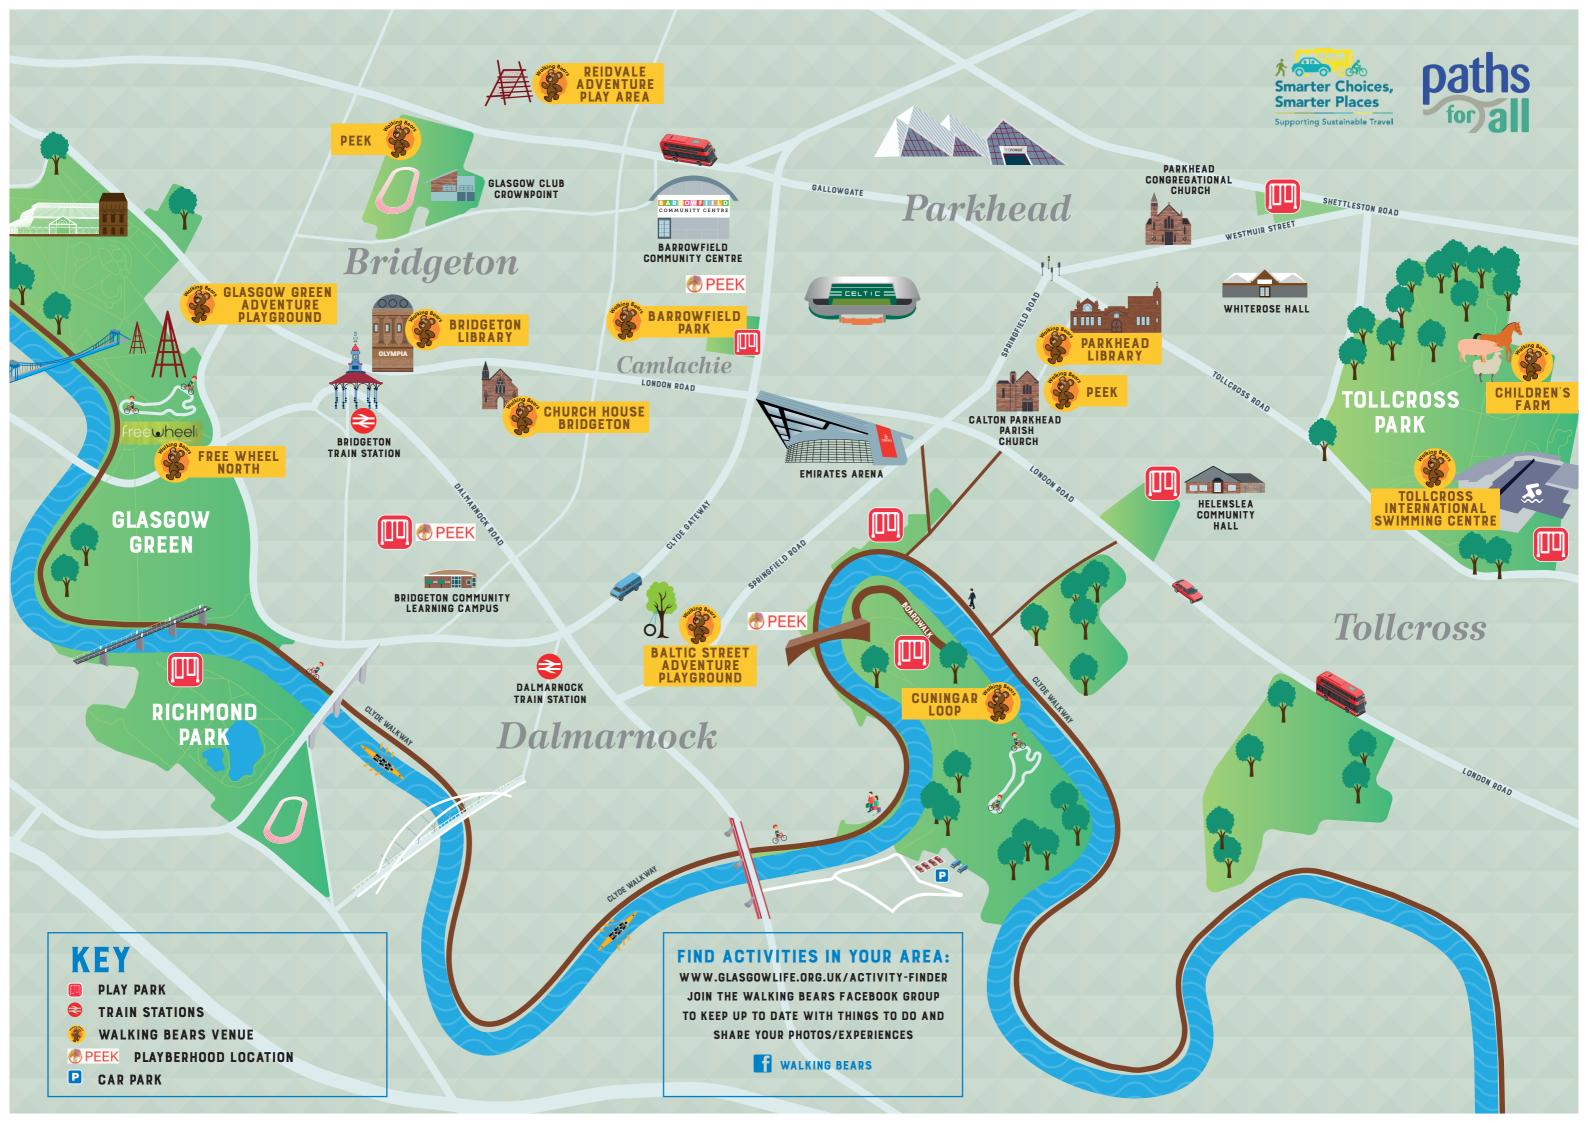

# Venues

# **Tollcross Children's**

Farm The Courtyard 254B Wellshot Road | G32 7AX Saturday - Thursday: 10.00am - 3.30pm Friday: 10.00am – 3.00pm

#### **Tollcross International Swimming Centre**

350 Wellshot Road | G32 7QR Free Family Swimming Pre-5 Gymnastics Tiny tots/Mini Kickers Football

# Community **Organisations**

PEEK

### Free Wheel North

Glasgow Green Templeton Street

G40 1AT Monday – Friday 10.00am – 5.00pm Saturday – CLOSED Sunday – 12.00noon – 5.00pm

### Church House Bridgeton

22 Queen Mary Street Bridgeton | G40 3BB Parent & Toddler Group: Café Stork | Friday's | 9.30 – 11.00am Family Night | Saturday's | 5.30 – 7.00pm

🕐 PEEK

#### Calton Parkhead Parish Church 142 Helenvale Street, Parkhead G31 4NA Peekaboo Play Café

Glasgow Club Crownpoint

# **Other Suitable** Venues

# Helenslea Community Hall

48 Methven Street | G31 4RB Parent & Toddler Group Monday | 12.00noon - 2.00pm Parent & Toddler Group Friday | 10.00am – 12.00noon

## **Barrowfield Community**

Centre 67 Yate Street | G31 4AQ Parent & Toddler Group Monday | 10.30am – 12.30pm

### **Emirates Arena**

1000 London Road | G40 3HG Play on Pedals Tiny Tots/Mini Kickers Football

### Parkhead Congregational

Church

ARROWFIEL OMMUNITY CENTR

77 Westmuir Street | G31 5EW Café Stork (for children up to 3 years) Mondays | 12.30 – 2.00pm

# **Outdoor Play Areas**

**Baltic Street Adventure Play Area** 421 Baltic Street | G40 3EU Family pre-5 session

**Glasgow Green Play Area** Templeton Street | G40 1AT

**Reidvale Adventure Play Area** 62 Garfield Street | G31 1DW

# Cuningar Loop Downiebrae Road | G73 1PW

Barrowfield Plavpark Stamford Street | G31 4DD PEEK Barrowfield Street Play

# Libraries

#### Parkhead Library

64 Tollcross Road | G31 4XA Bounce & Rhyme

Bounce & Rhyme Wednesdays | 10.30 – 11.15am Food & Fun Club

### **Bridgeton Library**

2 Orr Street | G40 2QH Bounce & Rhyme